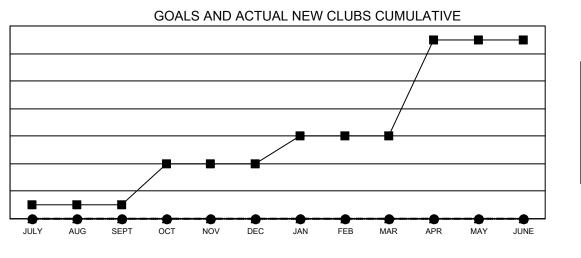

## GAT MONTHLY MEMBERSHIP PROGRESS REPORT

Multiple District 5

LOCATION: NORTH DAKOTA

Results as of: 2/28/2023

| Clubs                 |               |           |               | Members               |                           |                         |                                                    |
|-----------------------|---------------|-----------|---------------|-----------------------|---------------------------|-------------------------|----------------------------------------------------|
| RESULTS FOR 2022-2023 |               |           |               | RESULTS FOR 2022-2023 |                           |                         |                                                    |
| QUARTER               | NEW CLUB GOAL | NEW CLUBS | DROPPED CLUBS | QUARTER               | MEMBER GROWTH NET<br>GOAL | MEMBER GROWTH<br>ACTUAL | DROPPED<br>MEMBERS ACTUAL<br>(including transfers) |
| JULY/AUG/SEPT         | 1             | 0         | 1             | JULY/AUG/SE           | PT 55                     | 136                     | 99                                                 |
| OCT/NOV/DEC           | 3             | 0         | 1             | OCT/NOV/DE            | C 88                      | 133                     | 219                                                |
| JAN/FEB/MAR           | 2             | 0         | 0             | JAN/FEB/MAR           | 86                        | 93                      | 88                                                 |
| APR/MAY/JUNE          | 7             | 0         | 0             | APR/MAY/JUN           | NE 91                     | 0                       | 0                                                  |