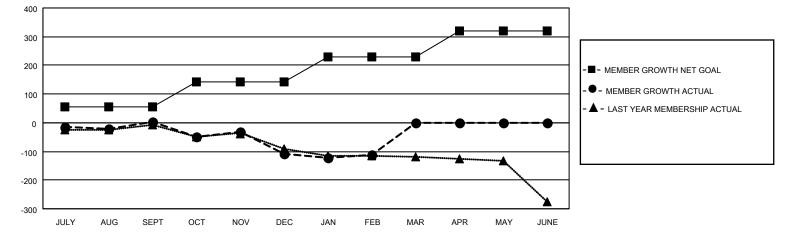

## GAT MONTHLY MEMBERSHIP PROGRESS REPORT

Multiple District 5

LOCATION: NORTH DAKOTA

Results as of: 2/28/2023

| Clubs                 |               |           |               | Members               |                           |                         |                                                    |
|-----------------------|---------------|-----------|---------------|-----------------------|---------------------------|-------------------------|----------------------------------------------------|
| RESULTS FOR 2022-2023 |               |           |               | RESULTS FOR 2022-2023 |                           |                         |                                                    |
| QUARTER               | NEW CLUB GOAL | NEW CLUBS | DROPPED CLUBS | QUARTER               | MEMBER GROWTH NET<br>GOAL | MEMBER GROWTH<br>ACTUAL | DROPPED<br>MEMBERS ACTUAL<br>(including transfers) |
| JULY/AUG/SEPT         | 1             | 0         | 1             | JULY/AUG/SE           | PT 55                     | 136                     | 99                                                 |
| OCT/NOV/DEC           | 3             | 0         | 1             | OCT/NOV/DE            | C 88                      | 133                     | 219                                                |
| JAN/FEB/MAR           | 2             | 0         | 0             | JAN/FEB/MAR           | 86                        | 93                      | 88                                                 |
| APR/MAY/JUNE          | 7             | 0         | 0             | APR/MAY/JUN           | NE 91                     | 0                       | 0                                                  |